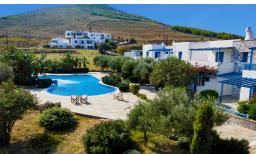

## 2 Bedroom Townhouse

Paros Gardens, Molos, Paros

€300,000

**Ref: GR.PAG.0713** 

Beautifully designed in true Cycladic style architecture, built with Leptos' top quality construction standards. This is a 2 bedroom Townhouse with magnificent sea view. The property has 2 spacious bedrooms with bathroom and an open plan kitchen with living room and dining area, balcony with wooden pergola, overlooking the Aegean sea. Right on the edge of Molos beach, Paros Gardens development offers a wide portfolio of properties to choose from. This 2 bedroom Townhouse is a bright example of a traditional style Cycladic property. Communal swimming pools, landscaped gardens, bar/restaurant and a clubhouse are a few of the facilities that owners of this apartment can benefit from. The area offers both tranquility, as it is located in a quiet residential area, and easy access to all nearby a...

This 2 bedroom Townhouse is a bright example of a traditional style Cycladic property. Communal swimming pools, landscaped gardens, bar/restaurant and a clubhouse are a few of the facilities that owners of this apartment can benefit from. The area offers both tranquility, as it is located in a quiet residential area, and easy access to all nearby amenities and the vivid nightlife of the beautiful island of Paros.

## **Additional Info**

| For Sale             | Beds: 2                  | Baths: 2                           |
|----------------------|--------------------------|------------------------------------|
| Type: Terraced House | Beachfront location      | Spacious Communal Swimming<br>Pool |
| Stunning Sea Views   | Fully landscaped gardens | Family friendly sandy beach        |
| Walking paths        | Car parking              | Fitted wardrobes                   |
| Spacious balconies   |                          |                                    |