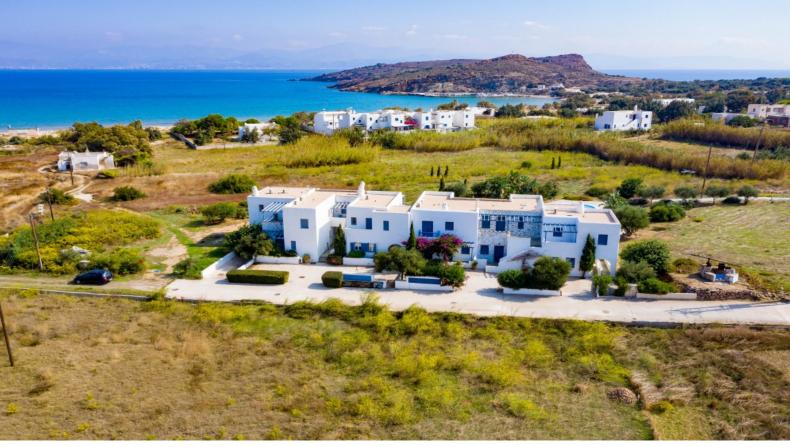

## 2 Bedroom Townhouse

Paros Gardens, Molos, Paros

€300,000

**Ref: GR.PAG.0713** 

Beautifully designed in true Cycladic style architecture, built with Leptos' top quality construction standards. This is a 2 bedroom Townhouse with magnificent sea view. The property has 2 spacious bedrooms with bathroom and an open plan kitchen with living room and dining area, balcony with wooden pergola, overlooking the Aegean sea. Right on the edge of Molos beach, Paros Gardens development offers a wide portfolio of properties to choose from. This 2 bedroom Townhouse is a bright example of a traditional style Cycladic property. Communal swimming pools, landscaped gardens, bar/restaurant and a clubhouse are a few of the facilities that owners of this apartment can benefit from. The area offers both tranquility, as it is located in a quiet residential area, and easy access to all nearby a...

## **Property Description**

Location: Molos, Paros, greece

Beautifully designed in true Cycladic style architecture, built with Leptos' top quality construction standards. This is a 2 bedroom Townhouse with magnificent sea view. The property has 2 spacious bedrooms with bathroom and an open plan kitchen with living room and dining area, balcony with wooden pergola, overlooking the Aegean sea. Right on the edge of Molos beach,-Paros Gardens development offers a wide portfolio of properties to choose from.

This 2 bedroom Townhouse is a bright example of a traditional style Cycladic property. Communal swimming pools, landscaped gardens, bar/restaurant and a clubhouse are a few of the facilities that owners of this apartment can benefit from. The area offers both tranquility, as it is located in a quiet residential area, and easy access to all nearby amenities and the vivid nightlife of the beautiful island of Paros.