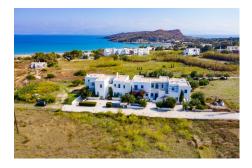

## 2 Bedroom Townhouse

Paros Gardens, Molos, Paros

€300,000

**Ref: GR.PAG.0713** 

Beautifully designed in true Cycladic style architecture, built with Leptos' top quality construction standards. This is a 2 bedroom Townhouse with magnificent sea view. The property has 2 spacious bedrooms with bathroom and an open plan kitchen with living room and dining area, balcony with wooden pergola, overlooking the Aegean sea. Right on the edge of Molos beach, Paros Gardens development offers a wide portfolio of properties to choose from. This 2 bedroom Townhouse is a bright example of a traditional style Cycladic property. Communal swimming pools, landscaped gardens, bar/restaurant and a clubhouse are a few of the facilities that owners of this apartment can benefit from. The area offers both tranquility, as it is located in a quiet residential area, and easy access to all nearby a...

## **Property Description**

Location: Molos, Paros, greece

Beautifully designed in true Cycladic style architecture, built with Leptos' top quality construction standards. This is a 2 bedroom Townhouse with magnificent sea view. The property has 2 spacious bedrooms with bathroom and an open plan kitchen with living room and dining area, balcony with wooden pergola, overlooking the Aegean sea. Right on the edge of Molos beach,-Paros Gardens development offers a wide portfolio of properties to choose from.

This 2 bedroom Townhouse is a bright example of a traditional style Cycladic property. Communal swimming pools, landscaped gardens, bar/restaurant and a clubhouse are a few of the facilities that owners of this apartment can benefit from. The area offers both tranquility, as it is located in a quiet residential area, and easy access to all nearby amenities and the vivid nightlife of the beautiful island of Paros.