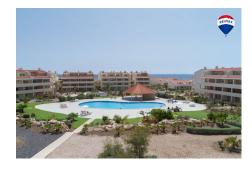

## Paradise Beach Cape Verde

€75,000

Santa Maria, Sal Ref: CV.PB.0000

The 5\* Paradise Beach resort is positioned directly on the beach front, enjoying a tranquil location with extensive sea and landscape views and with direct access to the beautiful Algodoeiro Beach on Sal Island. The Paradise Beach Resort is one of the foremost luxury residential development locations on the island, and in addition is particularly well located between the town of Santa Maria to the south and the holiday village of Murdeira to the north that offer extensive social amenity facilities to residential property owners and occupiers. The Paradise Beach resort comprises luxury villas, penthouse duplex apartments and executive 1 and 2 bedroom apartments. Additional facilities include communal swimming pools and a water sports centre catering for activities such as wind surfing, s...

The Paradise Beach resort comprises luxury villas, penthouse duplex apartments and executive 1 and 2 bedroom apartments. Additional facilities include communal swimming pools and a water sports centre catering for activities such as wind surfing, scuba diving, deep sea fishing and sailing.