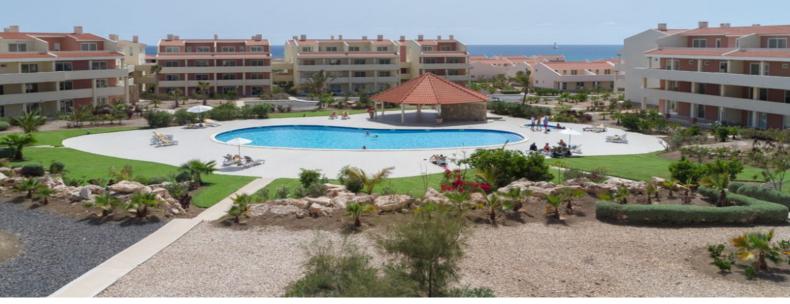

## **Property Description**

Location: Algodooeiro Beach, Santa Maria, Sal, cape-verde

The 5\* Paradise Beach resort is positioned directly on the beach front, enjoying a tranquil location with extensive sea and landscape views and with direct access to the beautiful Algodoeiro Beach on Sal Island.

The Paradise Beach Resort is one of the foremost luxury residential development locations on the island, and in addition is particularly well located between the town of Santa Maria to the south and the holiday village of Murdeira to the north that offer extensive social amenity facilities to residential property owners and occupiers.

The Paradise Beach resort comprises luxury villas, penthouse duplex apartments and executive 1 and 2 bedroom apartments. Additional facilities include communal swimming pools and a water sports centre catering for activities such as wind surfing, scuba diving, deep sea fishing and sailing.