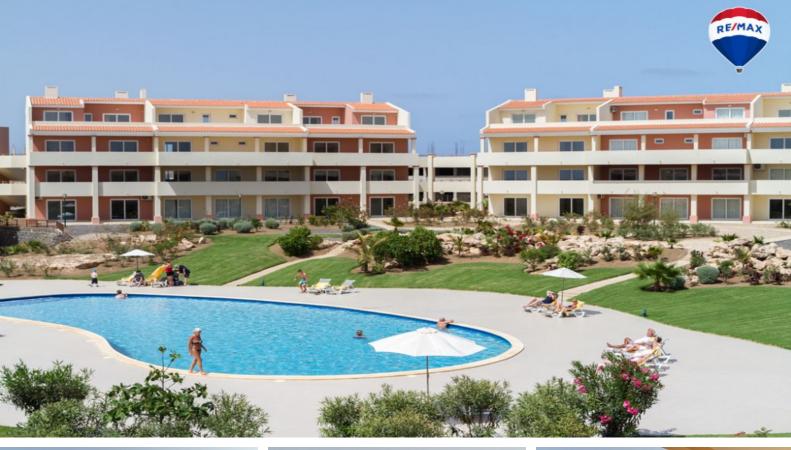

#### **Property Description**

Location: Algodooeiro Beach, Santa Maria, Sal, cape-verde

The 5\* Paradise Beach resort is positioned directly on the beach front, enjoying a tranquil location with extensive sea and landscape views and with direct access to the beautiful Algodoeiro Beach on Sal Island.

The Paradise Beach Resort is one of the foremost luxury residential development locations on the island, and in addition is particularly well located between the town of Santa Maria to the south and the holiday village of Murdeira to the north that offer extensive social amenity facilities to residential property owners and occupiers.

The Paradise Beach resort comprises luxury villas, penthouse duplex apartments and executive 1 and 2 bedroom apartments. Additional facilities include communal swimming pools and a water sports centre catering for activities such as wind surfing, scuba diving, deep sea fishing and sailing.