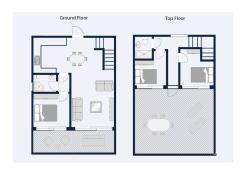

## **Additional Info**

| For Sale                  | Beds: 3        | Baths: 2                      |
|---------------------------|----------------|-------------------------------|
| Type: Semi-Detached House | Area: 176 sq m | Frontline Semi-Detached Villa |
| 66 sq m of Terraces       | Communal Pool  | West Facing                   |

## **FloorPlans**

Telephone: +44 (0)330 053 6912

Email: overseas@remax.uk