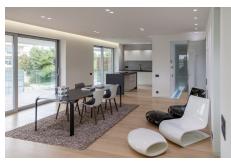

# €2,250,000

Glyfada, Attica

Ref: GR.AT.2BA

Glyfada - Penthouse 3rd & 4th floor 251 sqm, luxurious two-storey corner Penthouse. The 3rd floor consists of 2 master bedrooms, open-plan living room, dining room, kitchen and guest WC. It has a large terrace with wooden floors and large sliding windows. The 4th floor with excellent views of the Saronic Gulf has a private green roof garden of 122 m2 and a swimming pool on the floor. This personal suite consists of a bedroom with a bathroom and cloakroom, a seating area and a kitchenette. Along with the apartment is also given an independent studio with an indoor bathroom and kitchenette. Warehouse and two parking spaces in the basement.

## **Property Description**

Location: Glyfada, Attica, greece

**Glyfada - Penthouse 3rd & 4th floor 251 sqm, luxurious two-storey corner Penthouse.** The 3rd floor consists of 2 master bedrooms, open-plan living room, dining room, kitchen and guest WC. It has a large terrace with wooden floors and large sliding windows. The 4th floor with excellent views of the Saronic Gulf has a private green roof garden of 122 m2 and a swimming pool on the floor. This personal suite consists of a bedroom with a bathroom and cloakroom, a seating area and a kitchenette. Along with the apartment is also given an independent studio with an indoor bathroom and kitchenette. Warehouse and two parking spaces in the basement.