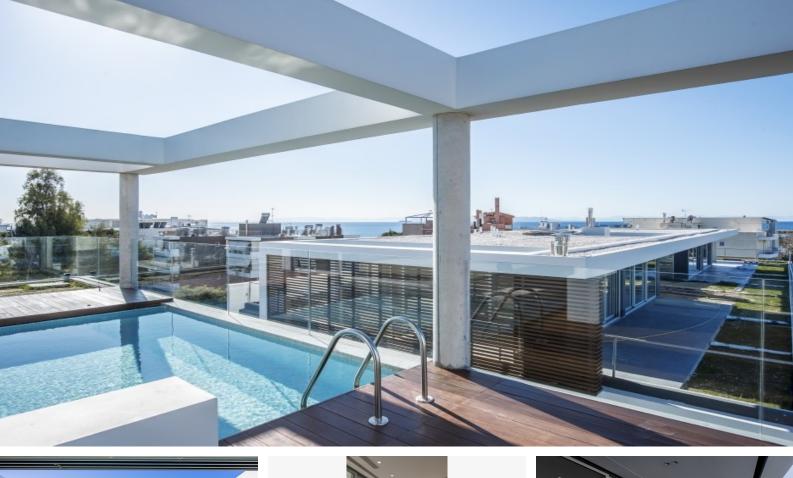

# €2,250,000

Glyfada, Attica

Ref: GR.AT.2BA

Glyfada - Penthouse 3rd & 4th floor 251 sqm, luxurious two-storey corner Penthouse. The 3rd floor consists of 2 master bedrooms, open-plan living room, dining room, kitchen and guest WC. It has a large terrace with wooden floors and large sliding windows. The 4th floor with excellent views of the Saronic Gulf has a private green roof garden of 122 m2 and a swimming pool on the floor. This personal suite consists of a bedroom with a bathroom and cloakroom, a seating area and a kitchenette. Along with the apartment is also given an independent studio with an indoor bathroom and kitchenette. Warehouse and two parking spaces in the basement.

## **Property Description**

Location: Glyfada, Attica, greece

**Glyfada - Penthouse 3rd & 4th floor 251 sqm, luxurious two-storey corner Penthouse.** The 3rd floor consists of 2 master bedrooms, open-plan living room, dining room, kitchen and guest WC. It has a large terrace with wooden floors and large sliding windows. The 4th floor with excellent views of the Saronic Gulf has a private green roof garden of 122 m2 and a swimming pool on the floor. This personal suite consists of a bedroom with a bathroom and cloakroom, a seating area and a kitchenette. Along with the apartment is also given an independent studio with an indoor bathroom and kitchenette. Warehouse and two parking spaces in the basement.