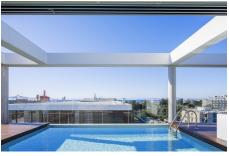

#### Splendid 2 Bedroom Apartment

## **Property Description**

Location: Glyfada, Attica, greece

**Glyfada - Penthouse 3rd & 4th floor 251 sqm, luxurious two-storey corner Penthouse.** The 3rd floor consists of 2 master bedrooms, open-plan living room, dining room, kitchen and guest WC. It has a large terrace with wooden floors and large sliding windows. The 4th floor with excellent views of the Saronic Gulf has a private green roof garden of 122 m2 and a swimming pool on the floor. This personal suite consists of a bedroom with a bathroom and cloakroom, a seating area and a kitchenette. Along with the apartment is also given an independent studio with an indoor bathroom and kitchenette. Warehouse and two parking spaces in the basement.