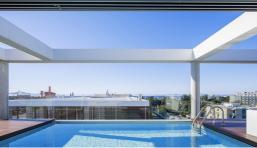

# €2,250,000

Glyfada, Attica

Ref: GR.AT.2BA

Glyfada - Penthouse 3rd & 4th floor 251 sqm, luxurious two-storey corner Penthouse. The 3rd floor consists of 2 master bedrooms, open-plan living room, dining room, kitchen and guest WC. It has a large terrace with wooden floors and large sliding windows. The 4th floor with excellent views of the Saronic Gulf has a private green roof garden of 122 m2 and a swimming pool on the floor. This personal suite consists of a bedroom with a bathroom and cloakroom, a seating area and a kitchenette. Along with the apartment is also given an independent studio with an indoor bathroom and kitchenette. Warehouse and two parking spaces in the basement.

## **Property Description**

Location: Glyfada, Attica, greece

**Glyfada - Penthouse 3rd & 4th floor 251 sqm, luxurious two-storey corner Penthouse.** The 3rd floor consists of 2 master bedrooms, open-plan living room, dining room, kitchen and guest WC. It has a large terrace with wooden floors and large sliding windows. The 4th floor with excellent views of the Saronic Gulf has a private green roof garden of 122 m2 and a swimming pool on the floor. This personal suite consists of a bedroom with a bathroom and cloakroom, a seating area and a kitchenette. Along with the apartment is also given an independent studio with an indoor bathroom and kitchenette. Warehouse and two parking spaces in the basement.