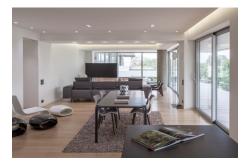

#### Splendid 2 Bedroom Apartment

## **Property Description**

Location: Glyfada, Attica, greece

**Glyfada - Penthouse 3rd & 4th floor 251 sqm, luxurious two-storey corner Penthouse.** The 3rd floor consists of 2 master bedrooms, open-plan living room, dining room, kitchen and guest WC. It has a large terrace with wooden floors and large sliding windows. The 4th floor with excellent views of the Saronic Gulf has a private green roof garden of 122 m2 and a swimming pool on the floor. This personal suite consists of a bedroom with a bathroom and cloakroom, a seating area and a kitchenette. Along with the apartment is also given an independent studio with an indoor bathroom and kitchenette. Warehouse and two parking spaces in the basement.