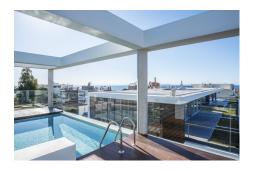

#### Splendid 2 Bedroom Apartment

## **Property Description**

Location: Glyfada, Attica, greece

**Glyfada - Penthouse 3rd & 4th floor 251 sqm, luxurious two-storey corner Penthouse.** The 3rd floor consists of 2 master bedrooms, open-plan living room, dining room, kitchen and guest WC. It has a large terrace with wooden floors and large sliding windows. The 4th floor with excellent views of the Saronic Gulf has a private green roof garden of 122 m2 and a swimming pool on the floor. This personal suite consists of a bedroom with a bathroom and cloakroom, a seating area and a kitchenette. Along with the apartment is also given an independent studio with an indoor bathroom and kitchenette. Warehouse and two parking spaces in the basement.