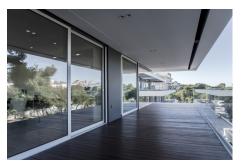

#### Splendid 2 Bedroom Apartment

## **Property Description**

Location: Glyfada, Attica, greece

**Glyfada - Penthouse 3rd & 4th floor 251 sqm, luxurious two-storey corner Penthouse.** The 3rd floor consists of 2 master bedrooms, open-plan living room, dining room, kitchen and guest WC. It has a large terrace with wooden floors and large sliding windows. The 4th floor with excellent views of the Saronic Gulf has a private green roof garden of 122 m2 and a swimming pool on the floor. This personal suite consists of a bedroom with a bathroom and cloakroom, a seating area and a kitchenette. Along with the apartment is also given an independent studio with an indoor bathroom and kitchenette. Warehouse and two parking spaces in the basement.