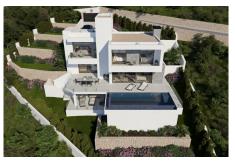

The luxury villa with garden and private swimming pool is distributed over three floors, the access located on the top floor, where we have the parking and the lift that connects the entire house. On the middle floor are located the bedrooms, a total of 3 bedrooms all with access to terrace, a luxury to wake up going out to the terrace to breathe fresh air and start the day watching the Mediterranean.-

The ground floor, a large living area full of light, conected to the kitchen and the exterior, which makes this room the heart of the house.-

The outdoor spaces of this luxury villa have been taken care of in detail, a garden adapted to the plot, with terraced walls that generate various spaces and levels, and a large terrace with an infinity pool that merges with the sea, are its most characteristic elements.-