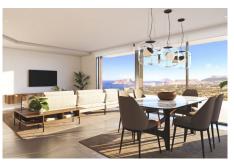

## Gallery

The ground floor, a large living area full of light, conected to the kitchen and the exterior, which makes this room the heart of the house.-

The outdoor spaces of this luxury villa have been taken care of in detail, a garden adapted to the plot, with terraced walls that generate various spaces and levels, and a large terrace with an infinity pool that merges with the sea, are its most characteristic elements.-