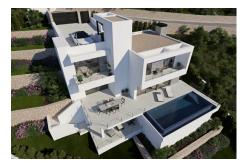

The luxury villa with garden and private swimming pool is distributed over three floors, the access located on the top floor, where we have the parking and the lift that connects the entire house. On the middle floor are located the bedrooms, a total of 3 bedrooms all with access to terrace, a luxury to wake up going out to the terrace to breathe fresh air and start the day watching the Mediterranean.-

The ground floor, a large living area full of light, conected to the kitchen and the exterior, which makes this room the heart of the house.-

The outdoor spaces of this luxury villa have been taken care of in detail, a garden adapted to the plot, with terraced walls that generate various spaces and levels, and a large terrace with an infinity pool that merges with the sea, are its most characteristic elements.-