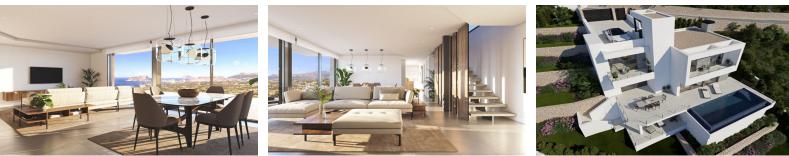

## Gallery

The ground floor, a large living area full of light, conected to the kitchen and the exterior, which makes this room the heart of the house.-

The outdoor spaces of this luxury villa have been taken care of in detail, a garden adapted to the plot, with terraced walls that generate various spaces and levels, and a large terrace with an infinity pool that merges with the sea, are its most characteristic elements.-