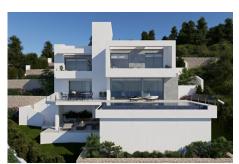

The luxury villa with garden and private swimming pool is distributed over three floors, the access located on the top floor, where we have the parking and the lift that connects the entire house. On the middle floor are located the bedrooms, a total of 3 bedrooms all with access to terrace, a luxury to wake up going out to the terrace to breathe fresh air and start the day watching the Mediterranean.-

The ground floor, a large living area full of light, conected to the kitchen and the exterior, which makes this room the heart of the house.-

The outdoor spaces of this luxury villa have been taken care of in detail, a garden adapted to the plot, with terraced walls that generate various spaces and levels, and a large terrace with an infinity pool that merges with the sea, are its most characteristic elements.-