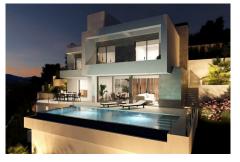

## **Property Description**

Location: Cumbre del Sol, Costa Blanca, spain

This Villa is located on a plot situated in Cumbre del Sol, specifically in the exclusive area of Lirios, on an elevated plot that allows the property to enjoy a view of both the sea and the inland Costa Blanca North.-

The luxury villa with garden and private swimming pool is distributed over three floors, the access located on the top floor, where we have the parking and the lift that connects the entire house. On the middle floor are located the bedrooms, a total of 3 bedrooms all with access to terrace, a luxury to wake up going out to the terrace to breathe fresh air and start the day watching the Mediterranean.-

The ground floor, a large living area full of light, conected to the kitchen and the exterior, which makes this room the heart of the house.-

The outdoor spaces of this luxury villa have been taken care of in detail, a garden adapted to the plot, with terraced walls that generate various spaces and levels, and a large terrace with an infinity pool that merges with the sea, are its most characteristic elements.-