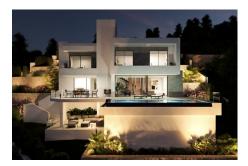

## **Property Description**

Location: Cumbre del Sol, Costa Blanca, spain

This Villa is located on a plot situated in Cumbre del Sol, specifically in the exclusive area of Lirios, on an elevated plot that allows the property to enjoy a view of both the sea and the inland Costa Blanca North.-

The luxury villa with garden and private swimming pool is distributed over three floors, the access located on the top floor, where we have the parking and the lift that connects the entire house. On the middle floor are located the bedrooms, a total of 3 bedrooms all with access to terrace, a luxury to wake up going out to the terrace to breathe fresh air and start the day watching the Mediterranean.-

The ground floor, a large living area full of light, conected to the kitchen and the exterior, which makes this room the heart of the house.-

The outdoor spaces of this luxury villa have been taken care of in detail, a garden adapted to the plot, with terraced walls that generate various spaces and levels, and a large terrace with an infinity pool that merges with the sea, are its most characteristic elements.-