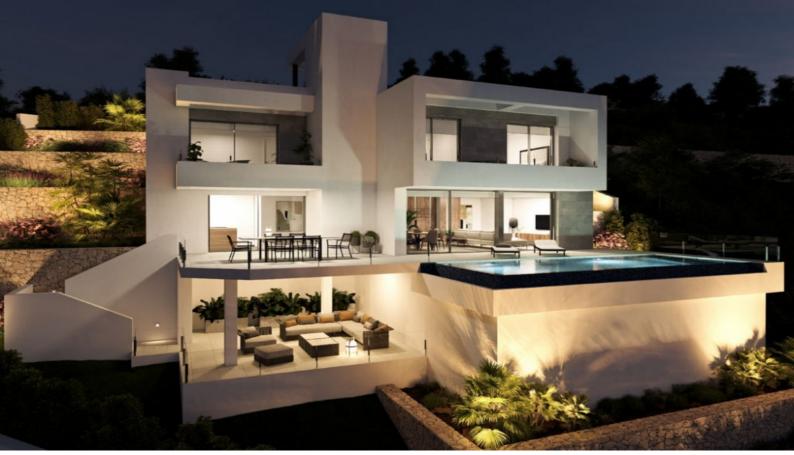

#### Ref: ES.LID.AL031

This Villa is located on a plot situated in Cumbre del Sol, specifically in the exclusive area of Lirios, on an elevated plot that allows the property to enjoy a view of both the sea and the inland Costa Blanca North.- The luxury villa with garden and private swimming pool is distributed over three floors, the access located on the top floor, where we have the parking and the lift that connects the entire house. On the middle floor are located the bedrooms, a total of 3 bedrooms all with access to terrace, a luxury to wake up going out to the terrace to breathe fresh air and start the day watching the Mediterranean.- The ground floor, a large living area full of light, conected to the kitchen and the exterior, which makes this room the heart of the house.- The outdoor spaces of this lux...

## **Property Description**

Location: Cumbre del Sol, Costa Blanca, spain

This Villa is located on a plot situated in Cumbre del Sol, specifically in the exclusive area of Lirios, on an elevated plot that allows the property to enjoy a view of both the sea and the inland Costa Blanca North.-

The luxury villa with garden and private swimming pool is distributed over three floors, the access located on the top floor, where we have the parking and the lift that connects the entire house. On the middle floor are located the bedrooms, a total of 3 bedrooms all with access to terrace, a luxury to wake up going out to the terrace to breathe fresh air and start the day watching the Mediterranean.-

The ground floor, a large living area full of light, conected to the kitchen and the exterior, which makes this room the heart of the house.-

The outdoor spaces of this luxury villa have been taken care of in detail, a garden adapted to the plot, with terraced walls that generate various spaces and levels, and a large terrace with an infinity pool that merges with the sea, are its most characteristic elements.-