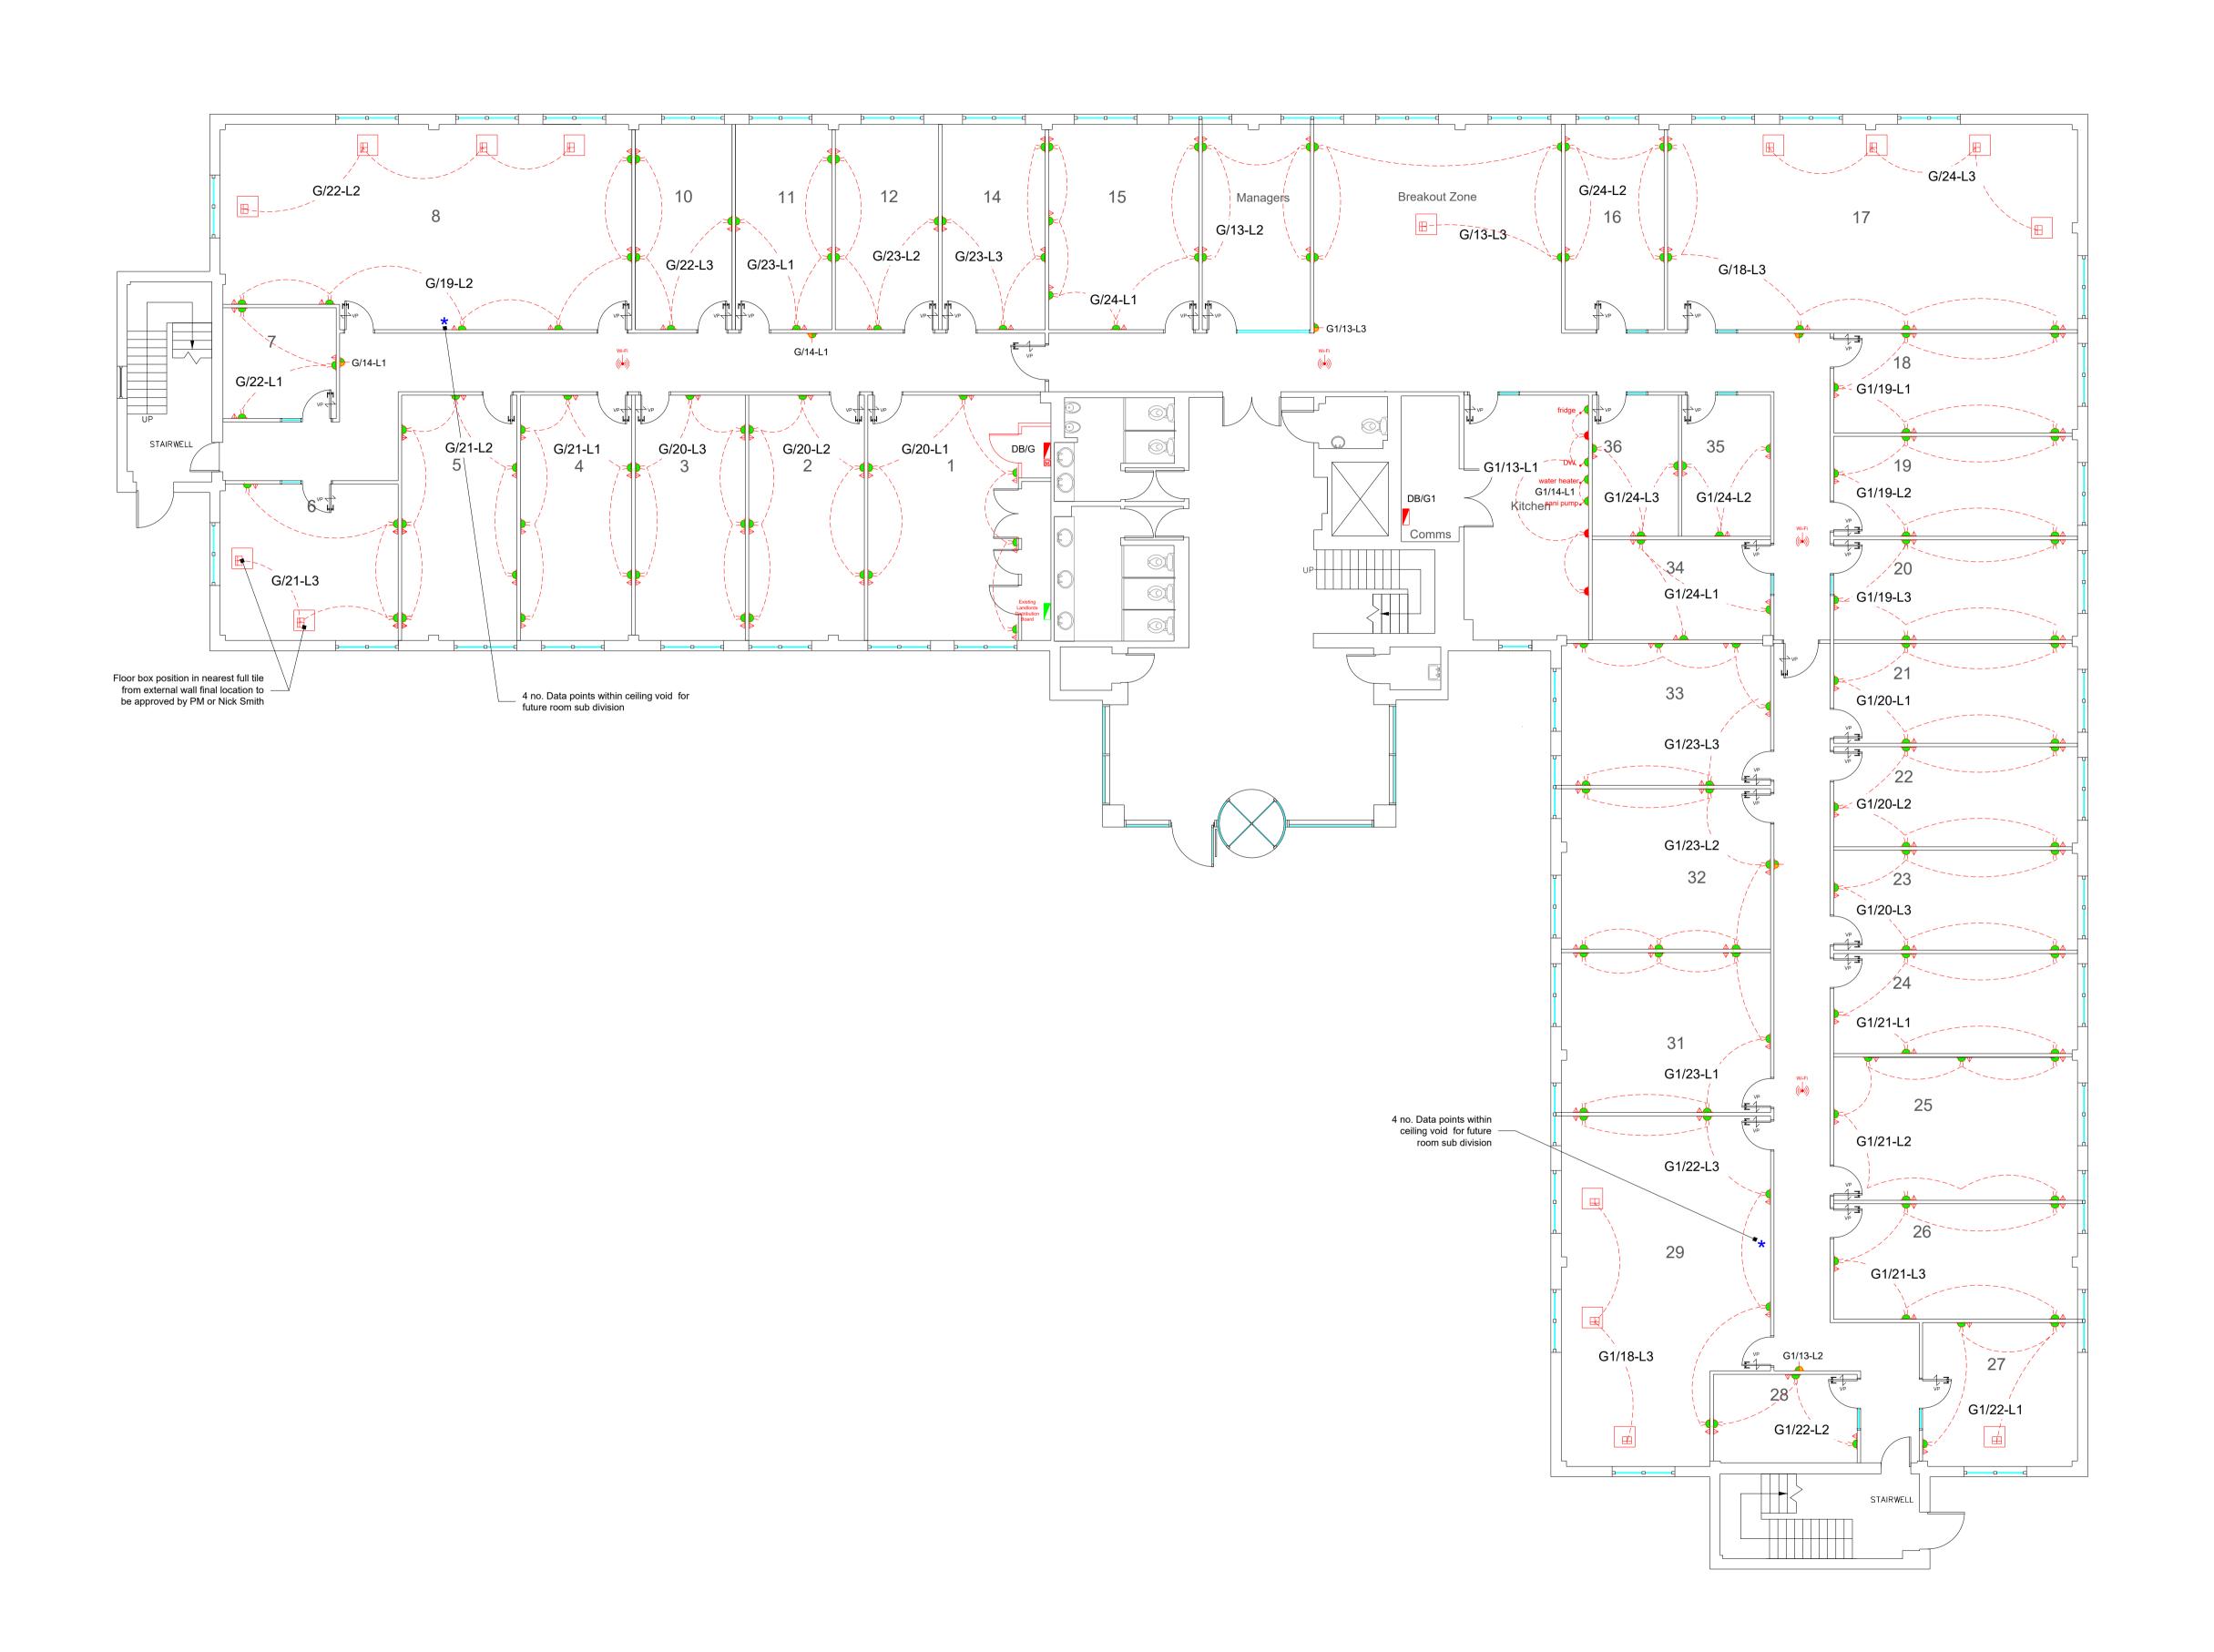

NOTES:

Key

New Distribution Board

Floorbox with 2x DSSO & 2x data points (positioned in the nearest full tile from the perimeter wall)

Switched and unswitched spur at high level

Switched spur set @ 450ffl

Switched spur set mid height (to be confirmed on site)

DSSO set @ 450ffl

DSSO set above kitchen worksurface height to be confirmed on site

SSSO for cleaners @ 450mm ffl

Single data plate cat 6

4 no. Spare Data within ceiling void (for possible future office split)

Perimeter wall mounted Trunking

Wifi Point (Position Indicative to be confirmed on site)

CLIENT

BIZSPACE

ZENITH HOUSE HIGHLANDS ROAD SOLIHULL

ESTILO

drawn by.

SMALL POWER AND DATA GROUND FLOOR